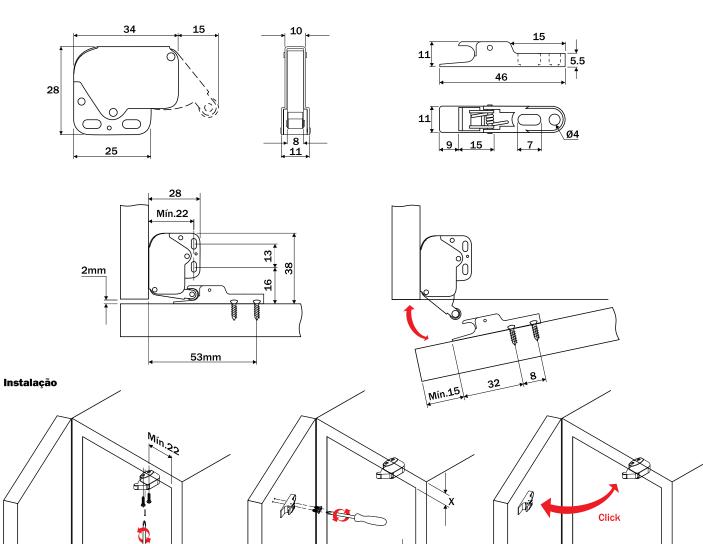

### Dimensões do sistema

- 1 Efetue a pré fixação do fecho utilizando o prego Ø1.4x27 em seguida fixar o fecho toque utilizando os parafusos AACP2.9x26.
- 2 Efetue a fixação do batente utilizando o parafuso AACC3.5x14.
- O sistema é acionado quando a porta é empurranda contra o módulo.

Valores referenciais. Para valores finais é necessária a realização de testes funcionais no móvel onde o produto será aplicado.

X + 5.5mm